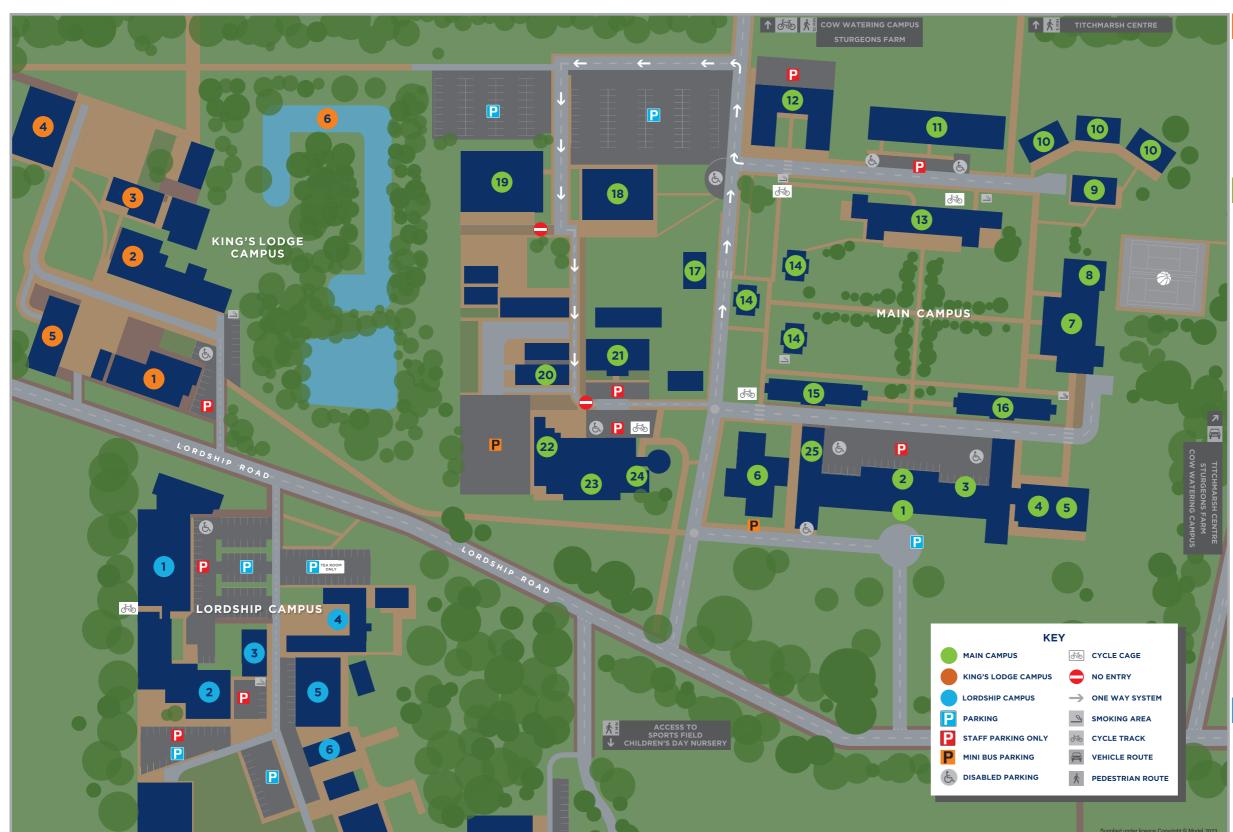

## Campus Map

Scan the QR code for an online version.

## KING'S LODGE CAMPUS

- 1: Pet Behaviour Academy
- 2: Engineering Block
- 3: Postharvest Building
- 4: Baroness Platt Building
- 5: Tythe Barn
- 6: Moat

## MAIN CAMPUS

- 1: Reception & Main Building
- 2: Main Hall
- 3: Students' Union
- 4: Library
- 5: FE Learning Hub
- 6: Centre of Sport & Health
- 7: Garden Room Restaurant
- 8: Conference Suite
- 9: HE Hub
- 10: Maddison Hall of Residence
- 11: Tabor Hall of Residence
- 12: Hamilton Hall of Residence
- 13: Strutt Hall of Residence
- 14: Harvey Hall of Residence
- 15: Dent Hall of Residence
- 16: Gill Hall of Residence
- 17: Stoneyshotts Offices
- 18: Tropical Green Houses
- 19: Amenity Landscape Building
- 20: Wilmott Building
- 21: Floristry Centre
- 22: Bar
- 23: Recreation and Fitness Centre
- 24: Multi Faith Room
- 25: Wellbeing Hub

## **LORDSHIP CAMPUS**

- 1: Lordship Science Centre
- 2: Northumberland Lecture Theatre
- 3: Academic Staff Centre
- 4: Lordship Tea Room and Pantry
- 5: Turner Building
- 6: Lordship Canine Centre B